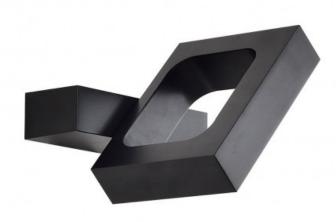

## Urpi Outdoor LED Wall Lamp IP54 6W 4000K Matt Black

Reference: 43-924-06-400

Length (mm): 145 mm Width (mm): 130 mm Material: Aluminium and glass

Finish: Black Movable: YES IP Rating: 54

LED type: COB LED

P.F.: 0.50 CRI: 80 Ta C°: -20° Tc C°: 50°

Wall light suitable for outdoor and indoor use. LED Wall Light with a power of 6W and 360 lumens radiates a natural white light. With this light you can illuminate different rooms such as terraces, gardens, living rooms and hallways, creating a pleasant ambient light. The light source can be oriented 180 degrees to the sides, allowing you to create different lighting according to the needs of each moment. It also features eye comfort technology to avoid disturbing the eyes. The body of the wall light is made of cast aluminium with a black finish. This wall light with IP54 is splashproof so it can be installed outdoors without additional protection.