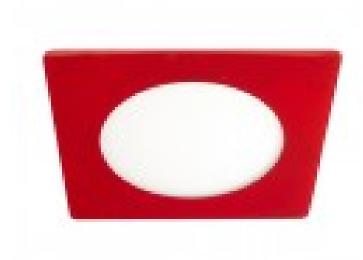

## Novo Lux LED Downlight SQ 20W Red

Brand: CristalRecord Shape: Square Height (mm): 23 mm Length (mm): 250 Width (mm): 250 Cut out (mm): Ø205 Material: Glass Finish: Red IP Rating: 20

LED type: LED SMD Power (W): 20

Brightness (Lm): 1480 Light: Neutral Light

Light temperature (K): 4000

Dimmable: No Beam angle: 120° Lifetime (h): 20.000 ON/OFF: 10.000 IEC protection: Class II

Ultra-thin LED Recessed Downlight with a square shape and made of decorative glass in a red finish. This downlight would look ideal on the ceiling of your kitchen or bathroom. If you prefer to use it in a commercial way at your restaurant, store or showroom, we recommend to place some of them creating a beautiful and useful composition of bright and uniform LED lighting. \*Driver included.