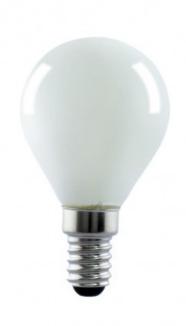

P.F.: 0.50

Dimensions (mm): ø45

Height: 78 CRI: 80

Warm-up time: 100% in 0.2s

Pcs / Pack: 10 Pcs / Master: 100

Spherical LED Bulb, decorative with shiny white finish, 45mm diameter. Completely opaque, the LED filaments are invisible. 6W LED bulb with very high luminous efficiency with 800lm, with cold white light. Modern bulbs for lighting projects.