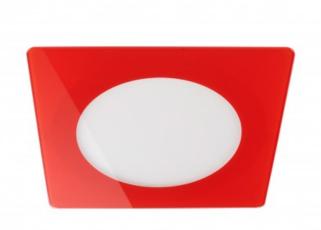

## Novo Lux LED Downlight SQ 6W Red

Reference: 02-807-06-442

Brand: CristalRecord Shape: Square Height (mm): 23 mm Length (mm): 150 mm Width (mm): 150 Cut out (mm): Ø110 Material: Glass Finish: Red IP Rating: 20

LED type: LED SMD

Power (W): 6

Brightness (Lm): 430 Light: Neutral Light

Light temperature (K): 4000

Dimmable: No Beam angle: 120° Lifetime (h): 20.000 ON/OFF: 10.000 IEC protection: Class II

Ultra-thin LED Recessed Downlight with a square shape and made of decorative glass in a red finish. This downlight would look ideal on the ceiling of your kitchen or bathroom. If you prefer to use it in a commercial way at your restaurant, store or showroom, we recommend to place some of them creating a beautiful and useful composition of bright and uniform LED lighting. \*Driver included.