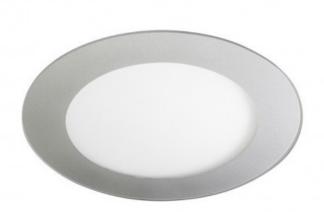

## Novo Lux LED Downlight Round 12W Grey

Cut out (mm): Ø155

Material: Aluminium and glass

Finish: Grey IP Rating: 20

LED type: LED SMD

Power (W): 12

Brightness (Lm): 970 Light: Neutral Light

Light temperature (K): 4000

Beam angle: 120° ON/OFF: 10.000 Voltage (V): 230

Dimensions (mm): 200x23

Ultra-thin LED recessed downlight with a circular shape and made of decorative glass in a grey finish. This downlight would look ideal on the ceiling of your kitchen or bathroom. If you prefer to use it in a commercial way at your restaurant, store or showroom, we recommend to place some of them creating a beautiful and useful composition of bright and uniform LED lighting. \*Driver included.