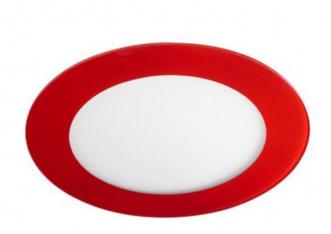

## Novo Lux LED Downlight Round 12W Red

Cut out (mm): Ø155

Material: Aluminium and glass

Finish: Red IP Rating: 20

LED type: LED SMD Power (W): 12

Brightness (Lm): 970 Light: Neutral Light

Light temperature (K): 4000

Beam angle: 120° ON/OFF: 10.000 Voltage (V): 230

Dimensions (mm): 200x23

Ultra-thin LED recessed downlight with a circular shape and made of decorative glass in a red finish. This downlight would look ideal on the ceiling of your kitchen or bathroom. If you prefer to use it in a commercial way at your restaurant, store or showroom, we recommend to place some of them creating a beautiful and useful composition of bright and uniform LED lighting. \*Driver included.