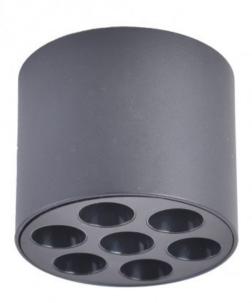

Brightness (Lm): 570 Light temperature (K): 4000

Lifetime (h): 15000 ON/OFF: 10.000 Voltage (V): 220-240 IEC protection: Class II

Energy class: F

**Surface spotlight with LED lighting.** Modern spotlight of compact size designed for functional lighting of indoor spaces. Several LED light points projected directly downwards to illuminate a specific area. Made of black metal and cylindrical shape. 6W LED, 570 lumens and neutral white colour temperature (4000K).