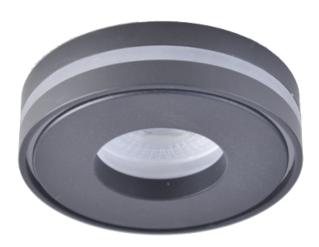

## Idun LED Recessed Light 1xGU10 Black

Reference: 01-061-01-180

Brand: CristalRecord

Lamp type: Reccessed Light

Height (mm): 44 mm Diameter (mm): 86 Cut out (mm): 70 Material: Aluminium

Finish: Black

Diffuser Material: Polycarbonate

IP Rating: 20 Lamp holder: GU10 Bulb Included: No Quantity of Lights: 1 Voltage (V): 220-240 IEC protection: Class II

Recessed light fitting with fixed light point. Capable of fitting a GU10 LED bulb that projects directly downwards. The light is projected decoratively through the PC diffuser around the recessed luminaire. Circular recessed downlight in black, very practical for installation in the ceiling of living rooms, hallways and other indoor spaces. Drilled hole: 70mm.