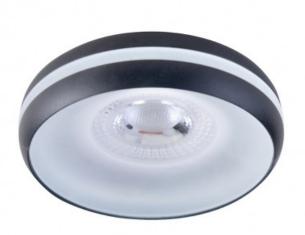

## Frey LED Recessed Light 1xGU10 Black

Reference: 01-050-01-180

Brand: CristalRecord

Lamp type: Reccessed Light

Height (mm): 44 mm Diameter (mm): 86 Cut out (mm): 70 Material: Aluminium

Finish: Black

Diffuser Material: Polycarbonate

IP Rating: 20 Lamp holder: GU10 Bulb Included: No Quantity of Lights: 1 Voltage (V): 220-240 IEC protection: Class II

**Black recessed light with fixed light point.** Capable of fitting a GU10 LED bulb that projects directly downwards. The light is projected in a decorative way through the PC diffuser around the recessed downlight. Very practical recessed downlight for installation in the ceiling of living rooms, hallways and other indoor spaces. Drilled hole: 70mm.