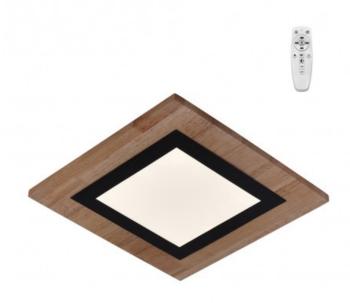

**Smart LED ceiling light for entrance halls and rooms**. Square ceiling lamp with Smart technology and Bluetooth to control the lighting from a smartphone or tablet. Simple square-shaped design in wood colour and a black inner frame. It has integrated LED lighting of 24W and 1400 lumens adjustable in tone and intensity of light. Includes remote control.