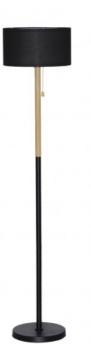

## Olivia Floor Lamp 1xE27 Black

Reference: 06-005-27-180

Brand: CristalRecord Lamp type: Floor Lamp Height (mm): 1500 Diameter (mm): 300

Material: Wood, metal and fabric

Finish: Black Bulb: E27

Bulb Included: No Quantity of Lights: 1 Voltage (V): 220-240 IEC protection: Class II

**Nordic floor lamp Olivia**. Nordic style floor lamp to be placed in the living room or dining room. Metal structure with wooden decoration and black fabric lampshade. Perfect to place next to a sofa area or in the corner of the room. It has a handle where the bulb is placed to turn on and off the light of the floor lamp.