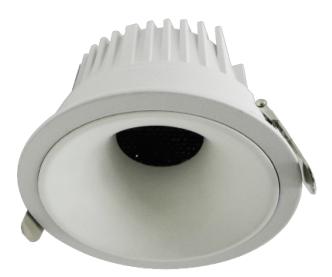

## Recessed Module LED 8W 800Lm CCT

Reference: 02-292-08-100

Brand: CristalRecord Lamp type: Reccessed Light Height (mm): 58 Diameter (mm): 62.5 Cut out (mm): 59 Material: Aluminium Finish: White Diffuser Material: Acrylic IP Rating: 20 Power (W): 8 Brightness (Lm): 800 Light: CCT Light temperature (K): 3000 / 4000 / 6500 Dimmable: No Beam angle: 36° Lifetime (h): 25.000 ON/OFF: 15.000 Voltage (V): 220-240 P.F.: 0.50

**Recessed LED module with three colour temperatures.** Module with 8W LED light, 800 lumens intensity and selectable colour temperature (after installation). Very functional for contract lighting projects in hotels, homes and businesses. Drill hole: 59mm.