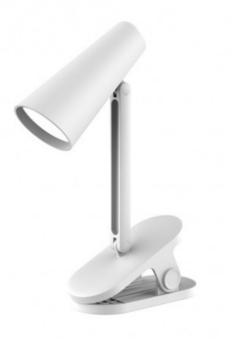

## Rigel LED Desk Lamp with clamp 3W 110Lm CCT Dim

Reference: 04-431-03-100

Brand: CristalRecord Lamp type: Desk Lamp Height (mm): 233 Length (mm): 122 Width (mm): 100 Weight (Kg): 2 Material: Acrylic Finish: White Power (W): 3 Brightness (Lm): 110 Light: CCT Light temperature (K): 3000 / 4000 / 6000 Chromatic reprodiction index (CRI): 80 **Dimmable: Yes** Lifetime (h): 50.000 Voltage (V): 220-240 IEC protection: Class II

**LED desk lamp with clamp to place on tables, desks and shelves**. Flexo with LED light very practical to use as an auxiliary, reading or study light. It has integrated LED lighting which you can adapt to the needs of the moment by dimming the intensity and regulating the colour temperature. Its clamp makes it a very practical and versatile lamp as it can be placed in different places in the room. Rechargeable battery and USB type C port.