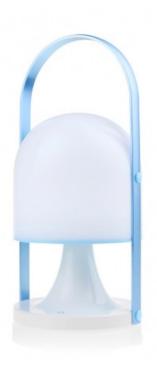

## Centauri LED Portable Lamp 2.5W 120Lm 3000K Dim White

Reference: 05-441-04-100

Brand: CristalRecord Lamp type: Table Lamp Height (mm): 200 Diameter (mm): 105 Weight (Kg): 2 Material: Acrylic Finish: White IP Rating: 23 Power (W): 3

Brightness (Lm): 120 Light: Warm Light

Light temperature (K): 3000

Chromatic reprodiction index (CRI): 80

Dimmable: Yes Lifetime (h): 30.000 ON/OFF: 15.000 Voltage (V): 220-240 IEC protection: Class III

**Rechargeable table lamp for bedrooms.** This table lamp offers a practical design with a rechargeable battery and a handle for easy carrying. This way, you can place the lamp on any table or piece of furniture in your home as lighting. It features 3W LED technology and warm light, providing cosy illumination next to a bed or sofa.