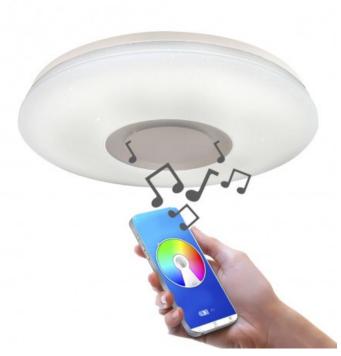

Power (W): 52

Brightness (Lm): 2976

Light: Combined

Light temperature (K): 3000 - 6500K

Dimmable: Yes
Technology: Smart
Technology: Bluetooth
Remote control: Included

Speaker: Sí

**RGB LED ceiling light with integrated speaker.** This ceiling lamp has adjustable lighting in intensity and colour temperature with a wide range of RGB colours. Thanks to its integrated speaker you can play your favourite music via Bluetooth connection. It can be controlled with your smartphone via an app. Perfect for modern living rooms and youth bedrooms. ABS and aluminium structure with white opal diffuser.