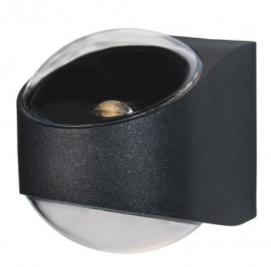

## Dunn Outdoor LED Wall Lamp 12W 1100Lm 3000K IP54

Brand: CristalRecord Lamp type: Wall Lamp Height (mm): 105 Length (mm): 128 Width (mm): 125

Reference: 43-124-12-380

Material: Die cast aluminium Diffuser Material: Polycarbonate

Diffuser Finish: Transparent

IP Rating: 54 LED type: LED Power (W): 12

Brightness (Lm): 1100 Light: Warm Light

Light temperature (K): 3000

Voltage (V): 100-240 IEC protection: Class I

**Wall lamp suitable for outdoor lighting**. Wall light made from black injected aluminium and two transparent polycarbonate diffusers. It has integrated LED lighting in a warm white tone with a power of 12W. As it is IP54-rated, this wall light is suitable for installing on façades and outdoor walls in gardens, balconies and house entrances.