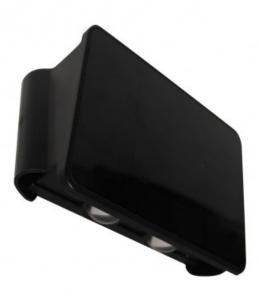

## Nil Solar LED Wall Lamp 1.8W 120Lm 3000K IP54

Reference: 43-259-02-380

Brand: CristalRecord Lamp type: Wall Lamp Height (mm): 112 Length (mm): 169 Width (mm): 64 Material: ABS Finish: Black LED type: LED Brightness (Lm): 120 Light temperature (K): 3000 Voltage (V): 3.7 IEC protection: Class III Switch-on memory: Yes Sensor: Twilight sensor

**Solar LED wall lamp Nil with up and down light.** It can be used without consuming light as it has a solar panel to charge the battery during the day. The wall light has a twilight sensor and power-on memory. Integrated LED lighting with warm white colour temperature (3000K), emitted upwards and downwards from the wall light. ON/OFF switch located on the back of the wall light.