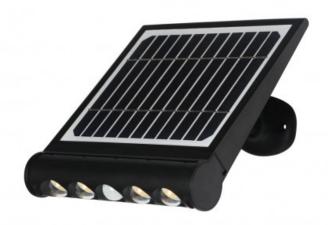

## Mix Solar LED Floodlight 8W 950Lm 4000K IP65

Brand: CristalRecord Lamp type: Flood Light

Height (mm): 76 Length (mm): 214 Width (mm): 268 Material: ABS - PC Finish: Black

Movable: YES
IP Rating: 65
LED type: LED
Power (W): 8

Brightness (Lm): 950 Light: Neutral Light

Light temperature (K): 4000

Opening Angle: 120° Lifetime (h): 25.000 ON/OFF: 10.000 IK Rating: 05 Voltage (V): 3.7 Sensor: PIR sensor

**Mix solar LED floodlight** for outdoor lighting. PIR sensor with a range of 8 metres and 120° angle, very practical for installation in outdoor passage areas. The floodlight can be oriented 180° and has a solar panel to charge the battery with daylight. With the switch you can turn the wall light on and off and select one of the two operating modes. Removable charging panel.