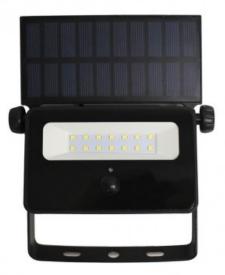

## Telia Solar LED Flood Light 16W 1650 Lm 6500K IP65

Reference: 77-300-16-180

Brand: CristalRecord Lamp type: Flood Light Height (mm): 170 Length (mm): 50 Length (mm): 145 Width (mm): 50 IP Rating: 65 LED type: LED Power (W): 16 Brightness (Lm): 1650 Light temperature (K): 6500 Voltage (V): 3 IEC protection: Class III Sensor: Twilight and motion sensor

LED solar floodlight with motion and twilight sensor. This LED floodlight is designed for lighting outdoor areas such as terraces and gardens. It has a solar panel to charge the battery during the day (autonomy of 8-10 hours). On the front it has a presence and twilight detector. Both are activated at the same time, it is not possible to switch on just one of them individually.