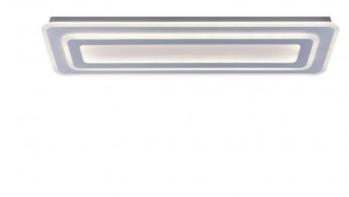

## Cryn LED Flush Light 64W 5200Lm 4000K Rectangle

Reference: 29-169-56-400

Brand: CristalRecord Lamp type: Flush Light Height (mm): 70 Length (mm): 900 Width (mm): 300 Material: Acrylic - Metal Finish: White IP Rating: 20 LED type: LED Power (W): 64 Brightness (Lm): 5200 Nominal Efficiency (Im/W): Light: Neutral Light Light temperature (K): 4000 Chromatic reprodiction index (CRI): 80 Dimmable: No Lifetime (h): 20.000 ON/OFF: 15.000 Voltage (V): 170-220 P.F.: 0.90 Switch-on memory: Yes Remote control: Not included

**LED ceiling flush light Cryn with neutral white colour temperature**. This modern ceiling light is ideal for installation as main lighting in a bedroom, living room or bedroom. Rectangular design ceiling light with integrated 64W LED light, 5200 lumens luminous intensity and 4000K colour temperature (neutral white light). Switch-on memory.