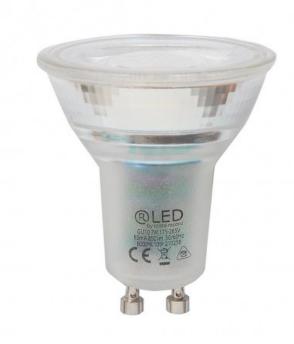

## LED Bulb 7W GU10 810Lm 3000K Glass

Reference: 51-617-07-300

Brand: Making LED Height (mm): 55 Length (mm): 50 Width (mm): 50 Weight (Kg): 0.0395 LED type: LED SMD 2835 Bulb: Dichroic Lamp holder: GU10 Power (W): 7 Brightness (Lm): 810 Light: Warm Light Light temperature (K): 3000 Dimmable: No Beam angle: 100 Lifetime (h): 20.000 ON/OFF: 15000 Voltage (V): 175-265 Frequency (Hz): 50/60 P.F.: 0.50 Energy class: D Dimensions (mm): Ø50 Height: 55 Working Current: 65 mA CRI: 80 Warm-up time: 100% in 0.5s

LED bulb with GU10 base made of glass. It has a power of 9w that thanks to its high luminosity maximizes its power with a luminous flux of 810lm. It brings to the room a warm very pleasant lighting of 3000K.