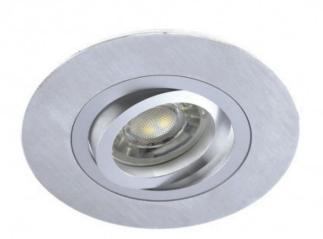

## Helium Plus Recessed Tilting Light Inox

Reference: 01-100-00-003

Brand: CristalRecord

Lamp type: Reccessed Light

Height (mm): 25 Diameter (mm): 110 Cut out (mm): Ø85 Material: Aluminium

Finish: Inox LED type: Bulb Lamp holder: GU10 Bulb Included: No Quantity of Lights: 1 Voltage (V): 220-240 IEC protection: Class I Guarantee: 5 years

**Tilting recessed light in stainless steel finish.** The Helium Plus recessed downlight is made of aluminium, with a circular design for easy integration into the ceiling. It includes a lamp holder for GU10 bulb, and once the bulb is in place it can be easily replaced from the front. The recessed luminaire can be tilted to direct the light point. Stainless steel finish.