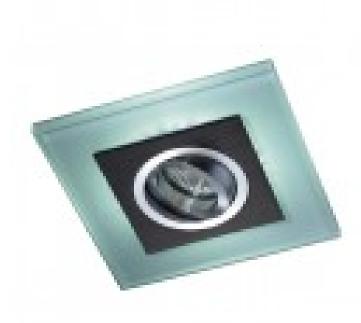

## Iceberg LED Recessed Light Black Blue 2.4W

Reference: 00-061-15-120

Cut out (mm): Ø90 Weight (Kg): 0.59

Material: Aluminium and extra clear glass

IP Rating: 20

LED type: LED SMD Power (W): 2.4 Brightness (Lm): 150 Lifetime (h): 30.000 ON/OFF: 15.000

IEC protection: Class III

Dimensions (mm): 150x150x25

Pcs / Pack: 1

**Recessed Downlight** designed in a square shape and finished in black. Adjustable LED Downlights give the flexibility required to create the right atmosphere. With this recessed light you have three lights in one: blue ambient light provided by the squared LED glass, direct light from the LED bulb, and a combined lighting result of mixing both. Includes fitting GU5.3 and GU10. Driver not included.