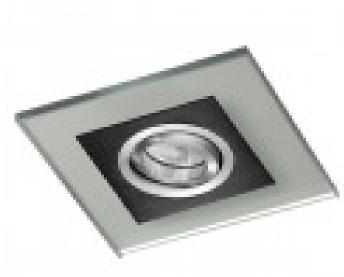

## Class Black Recessed Light Silver Glass

Cut out (mm): Ø80

Material: Aluminium and float glass

Movable: YES
IP Rating: 20
Bulb Included: No
IEC protection: Class II

Tilting Angle: 30°

Lampholder included: GU10 Dimensions (mm): 150x150x25

Wide and versatile range of recessed lights, designed to suit the needs and taste of each user. Made of aluminium and float glass in a square shape, you can choose the colour of the fitting and the glass. This model has black fitting and silver glass. The bulb can be tilted 30° to direct the light where needed. Use it to provide an extra touch of colour to your décor. \*GU5.3 \*Bulb not included.