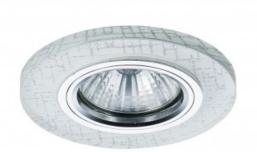

## Kony LED Recessed Light GU10 Round Crystal

Cut out (mm): Ø75

Material: Aluminium and glass

IP Rating: 20

LED type: LED SMD 2835

Lamp holder: GU10

Power (W): 3

Brightness (Lm): 300

Light temperature (K): 4000

Lifetime (h): 8.000 ON/OFF: 5.000 Voltage (V): 220-240

Frequency (Hz): 50/60 Power Factor: 0.50 Dimensions (mm): Ø90

CRI: 80

Round shape **Recessed Light Kony**. Combined lighting 3W integrated LED in warm light 3000k and includes GU10 lamp holder. Three different switch-on options. Decorative recessed light with silver surface details. Great lighting for Classic style interiors.