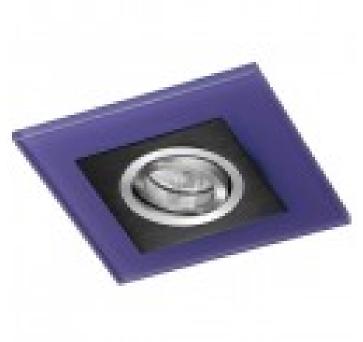

## **Class Black Recessed Light Purple Glass**

Reference: 00-161-15-190

Cut out (mm): Ø80 Material: Aluminium and float glass Movable: YES IP Rating: 20 Bulb Included: No IEC protection: Class II Tilting Angle: 30° Lampholder included: GU10 Dimensions (mm): 150x150x25

Wide and versatile range of recessed lights, designed to suit the needs and taste of each user. Made of aluminium and float glass in a square shape, you can choose the colour of the fitting and the glass. This model has black fitting and purple glass. The bulb can be tilted 30° to direct the light where needed. Use it to provide an extra touch of colour to your décor. \*GU5.3 \*Bulb not included.