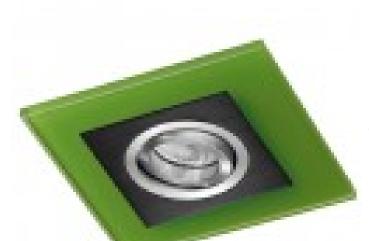

## Class Black Recessed Light Green Glass

Cut out (mm): Ø80

Material: Aluminium and float glass

Movable: YES
IP Rating: 20
Bulb Included: No
IEC protection: Class II

Tilting Angle: 30°

Lampholder included: GU10 Dimensions (mm): 150x150x25

Wide and versatile range of recessed lights, designed to suit the needs and taste of each user. Made of aluminium and float glass in a square shape, you can choose the colour of the fitting and the glass. This model has black fitting and green glass. The bulb can be tilted 30° to direct the light where needed. Use it to provide an extra touch of colour to your décor. \*GU5.3 \*Bulb not included.