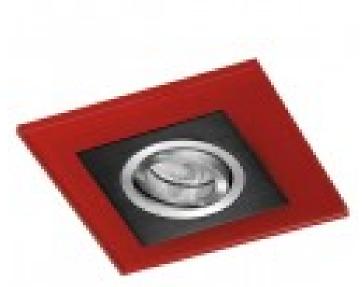

## Class Black Recessed Light Red Glass

Reference: 00-161-15-142

Cut out (mm): Ø80

Material: Aluminium and float glass

Movable: YES
IP Rating: 20
Bulb Included: No
IEC protection: Class II

Tilting Angle: 30°

Lampholder included: GU10 Dimensions (mm): 150x150x25

Wide and versatile range of recessed lights, designed to suit the needs and taste of each user. Made of aluminium and float glass in a square shape, you can choose the colour of the fitting and the glass. This model has black fitting and red glass. The bulb can be tilted 30° to direct the light where needed. Use it to provide an extra touch of colour to your décor. \*GU5.3 \*Bulb not included.