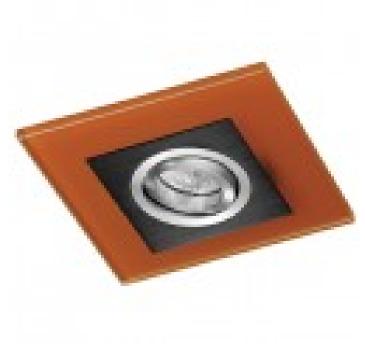

## **Class Black Recessed Light Orange Glass**

Reference: 00-161-15-141

Cut out (mm): Ø80 Material: Aluminium and float glass Movable: YES IP Rating: 20 Bulb Included: No IEC protection: Class II Tilting Angle: 30° Lampholder included: GU10 Dimensions (mm): 150x150x25

Wide and versatile range of recessed lights, designed to suit the needs and taste of each user. Made of aluminium and float glass in a square shape, you can choose the colour of the fitting and the glass. This model has black fitting and orange glass. The bulb can be tilted 30° to direct the light where needed. Use it to provide an extra touch of colour to your décor. \*GU5.3 \*Bulb not included.