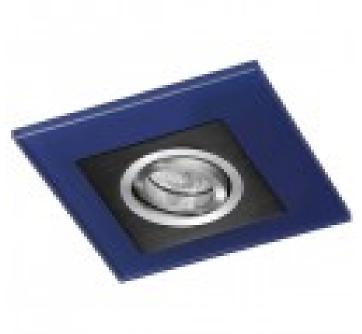

## **Class Black Recessed Light Blue Glass**

Reference: 00-161-15-120

Cut out (mm): Ø80 Material: Aluminium and float glass Movable: YES IP Rating: 20 Bulb Included: No IEC protection: Class II Tilting Angle: 30° Lampholder included: GU10 Dimensions (mm): 150x150x25

Wide and versatile range of recessed lights, designed to suit the needs and taste of each user. Made of aluminium and float glass in a square shape, you can choose the colour of the fitting and the glass. This model has black fitting and blue glass. The bulb can be tilted 30° to direct the light where needed. Use it to provide an extra touch of colour to your décor. \*GU5.3 \*Bulb not included.