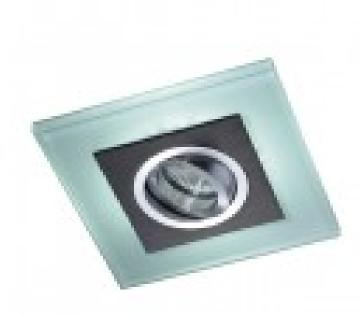

## Iceberg LED Recessed Light Black Cold Light 2.4W

Reference: 00-061-15-100

Cut out (mm): Ø90 Weight (Kg): 0.59

Material: Aluminium and extra clear glass

IP Rating: 20

LED type: LED SMD Power (W): 2.4 Brightness (Lm): 150 Light temperature (K): 6000

Lifetime (h): 30.000 ON/OFF: 15.000

IEC protection: Class III

Dimensions (mm): 150x150x25

Pcs / Pack: 1

**Recessed Downlight** designed in a square shape and finished in black. Adjustable LED Downlights give the flexibility required to create the right atmosphere. With this recessed light you have three lights in one: cold ambient light provided by the squared LED glass, direct light from the LED bulb, and a combined lighting result of mixing both. Includes fitting GU5.3 and GU10. Driver not included.