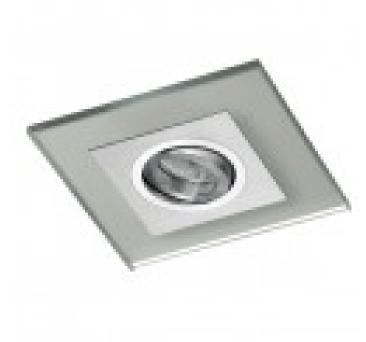

## **Class Aluminium Recessed Light Silver Glass**

Reference: 00-161-03-281

Cut out (mm): Ø80 Material: Aluminium and float glass Movable: YES IP Rating: 20 Bulb Included: No IEC protection: Class II Tilting Angle: 30° Lampholder included: GU10 Dimensions (mm): 150x150x25

Wide and versatile range of recessed lights, designed to suit the needs and taste of each user. Made of aluminium and float glass in a square shape, you can choose the colour of the fitting and the glass. This model has aluminium fitting and silver glass. The bulb can be tilted 30° to direct the light where needed. Use it to provide an extra touch of colour to your décor. \*GU5.3 \*Bulb not included