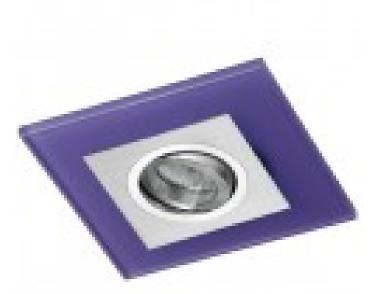

## Class Aluminium Recessed Light Purple Glass

Reference: 00-161-03-190

Cut out (mm): Ø80

Material: Aluminium and float glass

Movable: YES
IP Rating: 20
Bulb Included: No
IEC protection: Class II

Tilting Angle: 30°

Lampholder included: GU10 Dimensions (mm): 150x150x25

Wide and versatile range of recessed lights, designed to suit the needs and taste of each user. Made of aluminium and float glass in a square shape, you can choose the colour of the fitting and the glass. This model has aluminium fitting and purple glass. The bulb can be tilted 30° to direct the light where needed. Use it to provide an extra touch of colour to your décor. \*GU5.3 \*Bulb not included