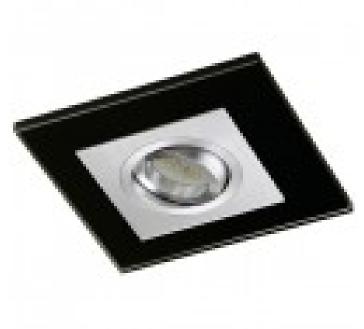

## **Class Aluminium Recessed Light Black Glass**

Reference: 00-161-03-180

Cut out (mm): Ø80 Material: Aluminium and float glass Movable: YES IP Rating: 20 Bulb Included: No IEC protection: Class II Tilting Angle: 30° Lampholder included: GU10 Dimensions (mm): 150x150x25

Wide and versatile range of recessed lights, designed to suit the needs and taste of each user. Made of aluminium and float glass in a square shape, you can choose the colour of the fitting and the glass. This model has aluminium fitting and black glass. The bulb can be tilted 30° to direct the light where needed. Use it to provide an extra touch of colour to your décor. \*GU5.3 \*Bulb not included.