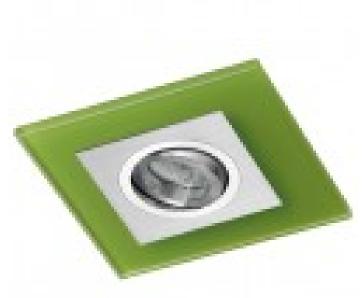

## Class Aluminium Recessed Light Green Glass

Reference: 00-161-03-160

Cut out (mm): Ø80

Material: Aluminium and float glass

Movable: YES
IP Rating: 20
Bulb Included: No
IEC protection: Class II

Tilting Angle: 30°

Lampholder included: GU10 Dimensions (mm): 150x150x25

Wide and versatile range of recessed lights, designed to suit the needs and taste of each user. Made of aluminium and float glass in a square shape, you can choose the colour of the fitting and the glass. This model has aluminium fitting and green glass. The bulb can be tilted 30° to direct the light where needed. Use it to provide an extra touch of colour to your décor. \*GU5.3 \*Bulb not included.