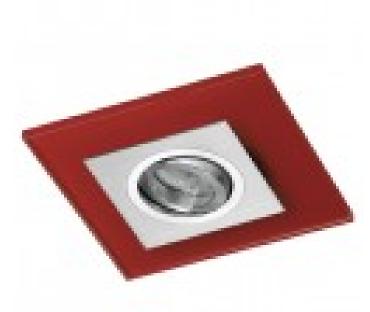

## Class Aluminium Recessed Light Red Glass

Reference: 00-161-03-142

Cut out (mm): Ø80

Material: Aluminium and float glass

Movable: YES
IP Rating: 20
Bulb Included: No
IEC protection: Class II

Tilting Angle: 30°

Lampholder included: GU10 Dimensions (mm): 150x150x25

Wide and versatile range of recessed lights, designed to suit the needs and taste of each user. Made of aluminium and float glass in a square shape, you can choose the colour of the fitting and the glass. This model has aluminium fitting and red glass. The bulb can be tilted 30° to direct the light where needed. Use it to provide an extra touch of colour to your décor. \*GU5.3 \*Bulb not included.