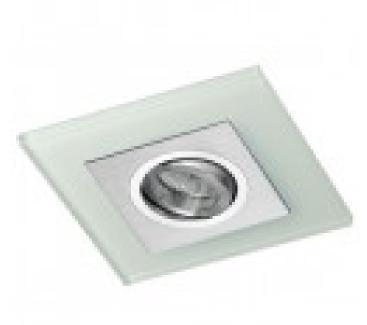

## Class Aluminium Recessed Light White Glass

Reference: 00-161-03-100

Cut out (mm): Ø80

Material: Aluminium and float glass

Movable: YES
IP Rating: 20
Bulb Included: No
IEC protection: Class II

Tilting Angle: 30°

Lampholder included: GU10 Dimensions (mm): 150x150x25

Wide and versatile range of recessed lights, designed to suit the needs and taste of each user. Made of aluminium and float glass in a square shape, you can choose the colour of the fitting and the glass. This model has aluminium fitting and white glass. The bulb can be tilted 30° to direct the light where needed. Use it to provide an extra touch of colour to your décor. \*GU5.3 \*Bulb not included.