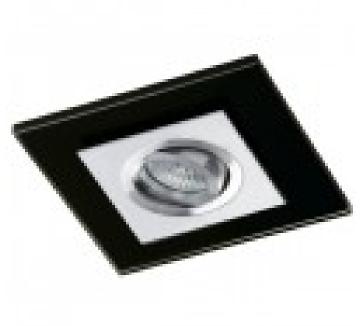

## **Class White Recessed Light Black Glass**

Reference: 00-161-00-180

Cut out (mm): Ø80 Material: Aluminium and float glass Movable: YES IP Rating: 20 Bulb Included: No IEC protection: Class II Tilting Angle: 30° Lampholder included: GU10 Dimensions (mm): 150x150x25

Wide and versatile range of recessed lights, designed to suit the needs and taste of each user. Made of aluminium and float glass in a square shape, you can choose the colour of the fitting and the glass. This model has white fitting and black glass. The bulb can be tilted 30° to direct the light where needed. Use it to provide an extra touch of colour to your décor. \*GU5.3 \*Bulb not included.