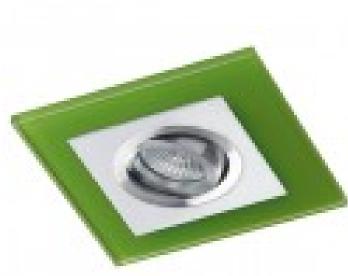

## Class White Recessed Light Green Glass

Cut out (mm): Ø80

Material: Aluminium and float glass

Movable: YES
IP Rating: 20
Bulb Included: No
IEC protection: Class II

Tilting Angle: 30°

Lampholder included: GU10 Dimensions (mm): 150x150x25

Wide and versatile range of recessed lights, designed to suit the needs and taste of each user. Made of aluminium and float glass in a square shape, you can choose the colour of the fitting and the glass. This model has white fitting and green glass. The bulb can be tilted 30° to direct the light where needed. Use it to provide an extra touch of colour to your décor. \*GU5.3 \*Bulb not included.