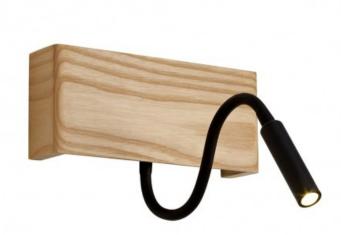

## Ravel LED Wall Light 5W+3W with USB Wood

Reference: 43-160-08-116

Material: wood + matt black aluminium

IP Rating: 20

LED type: LED SMD 2835 Power (W): 5W+3W Brightness (Lm): 328+197

Light: Warm Light

Light temperature (K): 3000

Dimmable: No Lifetime (h): 30.000 Input Voltage: AC220-240 Frequency (Hz): 50/60 IEC protection: Class I

P.F.: 0.50

Dimensions (mm): 220x46x95 Working Current: 300 mA

CRI: 80

Wood wall light with LED lighting. Two warm lights 5W+3W. Frame in wood and matt black aluminium. It has two switch and a USB for the mobile phone charge. The light arm is completely flexible to orient the light.