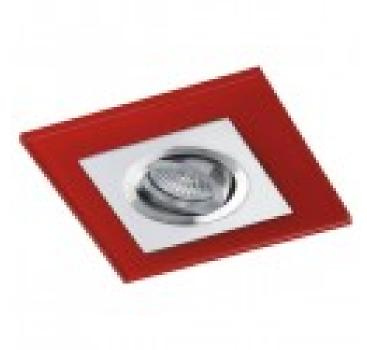

## Class White Recessed Light Red Glass

Reference: 00-161-00-142

Cut out (mm): Ø80 Material: Aluminium and float glass Movable: YES IP Rating: 20 Bulb Included: No IEC protection: Class II Tilting Angle: 30° Lampholder included: GU10 Dimensions (mm): 150x150x25

Wide and versatile range of recessed lights, designed to suit the needs and taste of each user. Made of aluminium and float glass in a square shape, you can choose the colour of the fitting and the glass. This model has white fitting and red glass. The bulb can be tilted 30° to direct the light where needed. Use it to provide an extra touch of colour to your décor. \*GU5.3 \*Bulb not included.