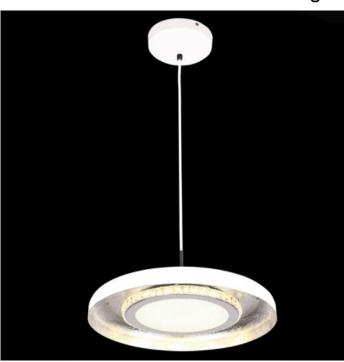

## Gan LED Pendant Light 12W 4000K 840lm White

Reference: 99-068-12-100

Material: Metal and glass

IP Rating: 20 LED type: LED Power (W): 12

Brightness (Lm): 840

Light temperature (K): 3000-4500-6000

Voltage (V): 220-240 Frequency (Hz): 50/60 IEC protection: Class II

Dimensions (mm): 390X1200

Elegant design LED Pendant Lamp with cover side of the metal structure in white finish and the inner side in shiny golden. Great choice for as decorative lighting with integrated LED lighting 12W, 840lm in neutral temperature of 4000K. Two lighting sources that can be switch one by one or all together.