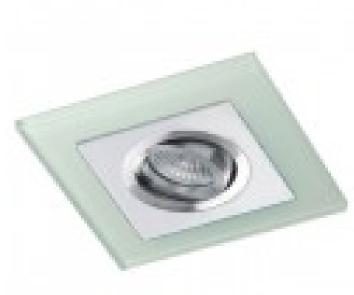

## Class White Recessed Light White Glass

Cut out (mm): Ø80

Material: Aluminium and float glass

Movable: YES
IP Rating: 20
Bulb Included: No
IEC protection: Class II

Tilting Angle: 30°

Lampholder included: GU10 Dimensions (mm): 150x150x25

Wide and versatile range of recessed lights, designed to suit the needs and taste of each user. Made of aluminium and float glass in a square shape, you can choose the colour of the fitting and the glass. This model has white fitting and white glass. The bulb can be tilted 30° to direct the light where needed. Use it to provide an extra touch of colour to your décor. \*GU5.3 \*Bulb not included.