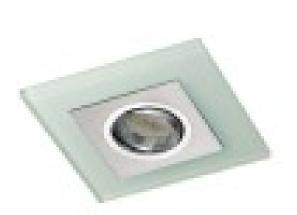

## Iceberg LED Recessed Light Aluminium Cold Light 2.4W

Reference: 00-061-03-100

Cut out (mm): Ø90 Weight (Kg): 0.59

Material: Aluminium and extra clear glass

IP Rating: 20

LED type: LED SMD Power (W): 2.4 Brightness (Lm): 150 Light temperature (K): 6000

Lifetime (h): 30.000 ON/OFF: 15.000

IEC protection: Class III Dimensions (mm): 150x150x25

Pcs / Pack: 1

**Recessed Downlight** designed in a square shape and aluminium finish. Adjustable LED Downlights give the flexibility required to create the right atmosphere. With this recessed light you have three lights in one: cold ambient light provided by the squared LED glass, direct light from the LED bulb, and a combined lighting result of mixing both. Includes fitting GU5.3 and GU10. Driver not included.