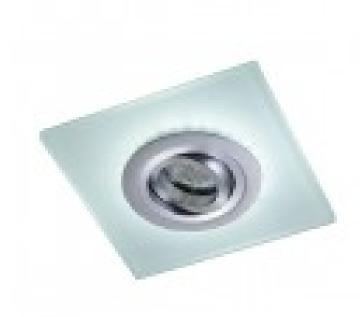

## Iceberg LED Recessed Light Aluminium Cold Light 2.4W

Reference: 00-010-03-100

Cut out (mm): Ø90 Weight (Kg): 0.59

Material: Aluminium and extra clear glass

IP Rating: 20

LED type: LED SMD Power (W): 2.4 Brightness (Lm): 150 Light temperature (K): 6000

Lifetime (h): 40.000

ON/OFF: 15.000

IEC protection: Class III

Dimensions (mm): 150x150x25

Pcs / Pack: 1

**Recessed Downlight** designed in a circular shape and aluminium finish. Adjustable LED Downlights give the flexibility required to create the right atmosphere. With this recessed light you have three lights in one: cold ambient light provided by the squared LED glass, direct light from the LED bulb, and a combined lighting result of mixing both. Includes fitting GU5.3 and GU10. Driver not included.