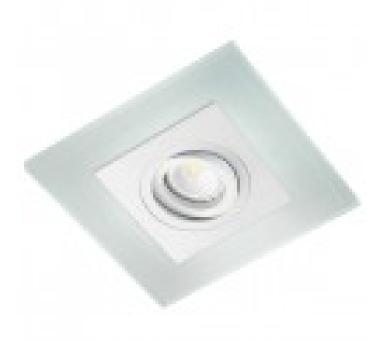

## Iceberg LED Blue 2.4W Recessed Light Squared White 12V

Reference: 00-061-00-120

Cut out (mm): Ø90 Weight (Kg): 0.59

Material: Aluminium and extra clear glass

IP Rating: 20

LED type: LED SMD Power (W): 2.4 Brightness (Lm): 150 Lifetime (h): 30.000 ON/OFF: 15.000

IEC protection: Class III

Dimensions (mm): 150x150x25

Pcs / Pack: 1

**Recessed Downlight** designed in a square shape and finished in white. Adjustable LED Downlights give the flexibility required to create the right atmosphere. With this recessed light you have three lights in one: blue ambient light provided by the squared LED glass, direct light from the LED bulb, and a combined lighting result of mixing both. Includes fitting GU5.3 and GU10. Driver not included.