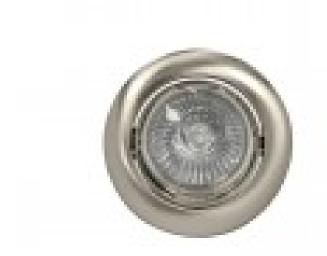

## Recessed Light GU10 50W Round Tilting Nickel

Reference: 001339002154

Cut out (mm): Ø75 Material: Aluminium IP Rating: 20 LED type: LED Lamp holder: GU10 Power (W): 50 Light temperature (K): 3000 Voltage (V): 230 IEC protection: Class II Tilting Angle: 30° Dimensions (mm): Ø85

Recessed round tilting halogen 85mm diameter (15mm high). It has a tilting angle of 30°. The thread measures Ø75mm. With aluminium structure and steel finish. Protection class II. Includes one halogen bulb GU10 50W, 230V. Connects directly to the mains.