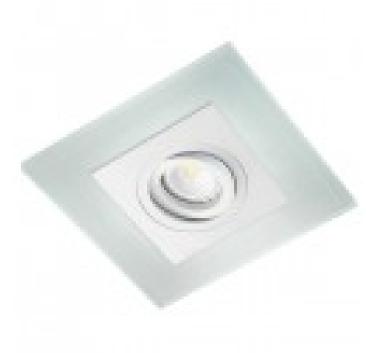

## Iceberg LED Recessed Light White Cold Light 2.4W

Reference: 00-061-00-100

Cut out (mm): Ø90 Weight (Kg): 0.59 Material: Aluminium and extra clear glass IP Rating: 20 LED type: LED SMD Power (W): 2.4 Brightness (Lm): 150 Light temperature (K): 6000 Lifetime (h): 30.000 ON/OFF: 15.000 IEC protection: Class III Dimensions (mm): 150x150x25 Pcs / Pack: 1

**Recessed Downlight** designed in a square shape and finished in white. Adjustable LED Downlights give the flexibility required to create the right atmosphere. With this recessed light you have three lights in one: cold ambient light provided by the squared LED glass, direct light from the LED bulb, and a combined lighting result of mixing both. Includes fitting GU5.3 and GU10. Driver not included.