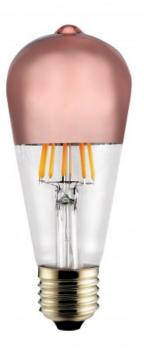

## E27 Light Bulb ST64 6W 640Lm 2700K Copper Half Mirror

Reference: 51-364-06-107

LED type: LED Filament Lamp holder: E27 Power (W): 6 Brightness (Lm): 640 Light temperature (K): 2700 Dimmable: No Beam angle: 360° Lifetime (h): 25.000 Voltage (V): 220-240 Frequency (Hz): 50/60 Power Factor: 0.50 Dimensions (mm): 64x140 CRI: 80 Warm-up time: 100% in 0.5s Pcs / Pack: 1

Half mirror collection LED bulb with Edison shape and copper colour metallic crown. It uses 6 watts to provide 640 lumens of warm light 2700K, and thanks to the edge it will reflect the light back onto the wall. With a vintage look, this type of bulbs can easily stand alone as prominent piece of home décor.