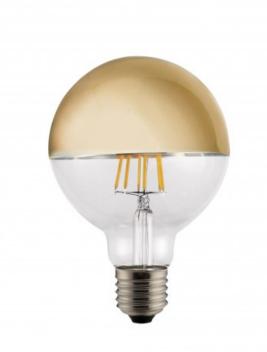

## E27 Light Bulb G95 6W 2700K Gold Half Mirror

Reference: 51-095-06-004

LED type: LED Filament Lamp holder: E27

Power (W): 6

Brightness (Lm): 700

Light temperature (K): 2700

Dimmable: No Beam angle: 360° Lifetime (h): 25.000 Voltage (V): 220-240 Frequency (Hz): 50/60 Power Factor: 0.50

Dimensions (mm): Ø95 x 138

CRI: 80

Warm-up time: 100% in 0.5s

Pcs / Pack: 1

Half mirror collection LED bulb with 95 mm of diameter and gold colour metallic crown. It uses 6 watts to provide 700 lumens of warm light 2700K, and thanks to the edge it will reflect the light back onto the wall. With a vintage look, this type of bulbs can easily stand alone as prominent piece of home décor.